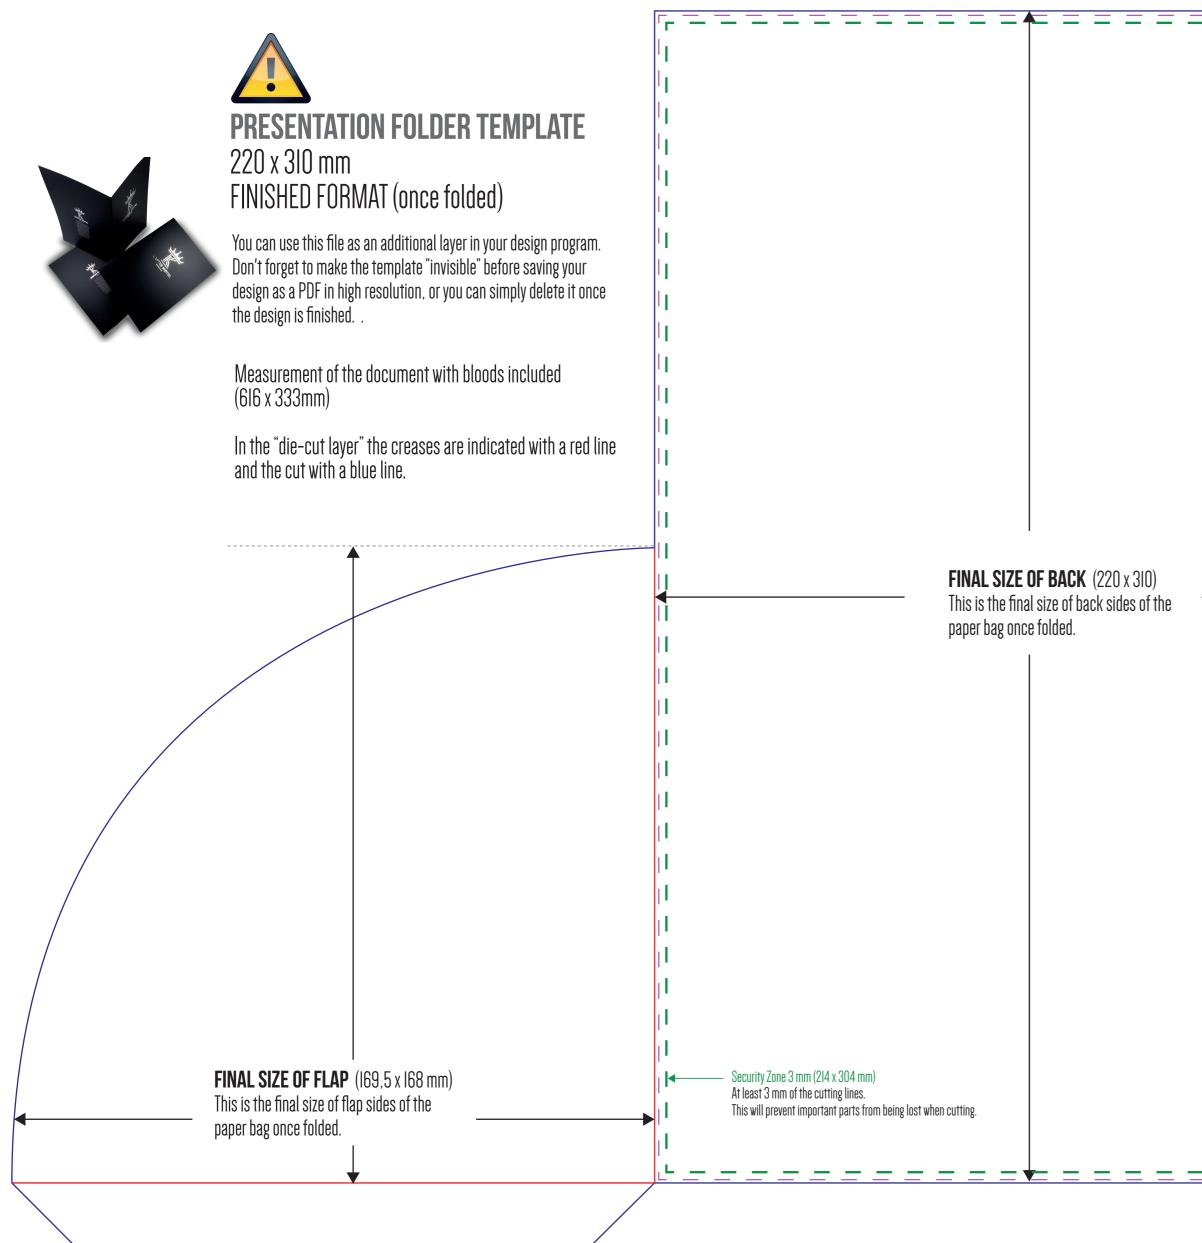

|                |                                                             | SPECIAL<br>FINISHING LAYER<br>UVI, Stamping Gold, Silver, etc.<br>We recommend leaving a safety margin for special<br>finishings at least I mm from the cut. |
|----------------|-------------------------------------------------------------|--------------------------------------------------------------------------------------------------------------------------------------------------------------|
|                |                                                             |                                                                                                                                                              |
|                | FINAL SIZE OF<br>This is the final si<br>paper bag once for | FRONT (220 x 310)<br>ize of front sides of the<br>olded.                                                                                                     |
|                |                                                             |                                                                                                                                                              |
|                |                                                             |                                                                                                                                                              |
| ال<br>ال<br>ال |                                                             | ן<br>ן<br>ן<br>ו                                                                                                                                             |