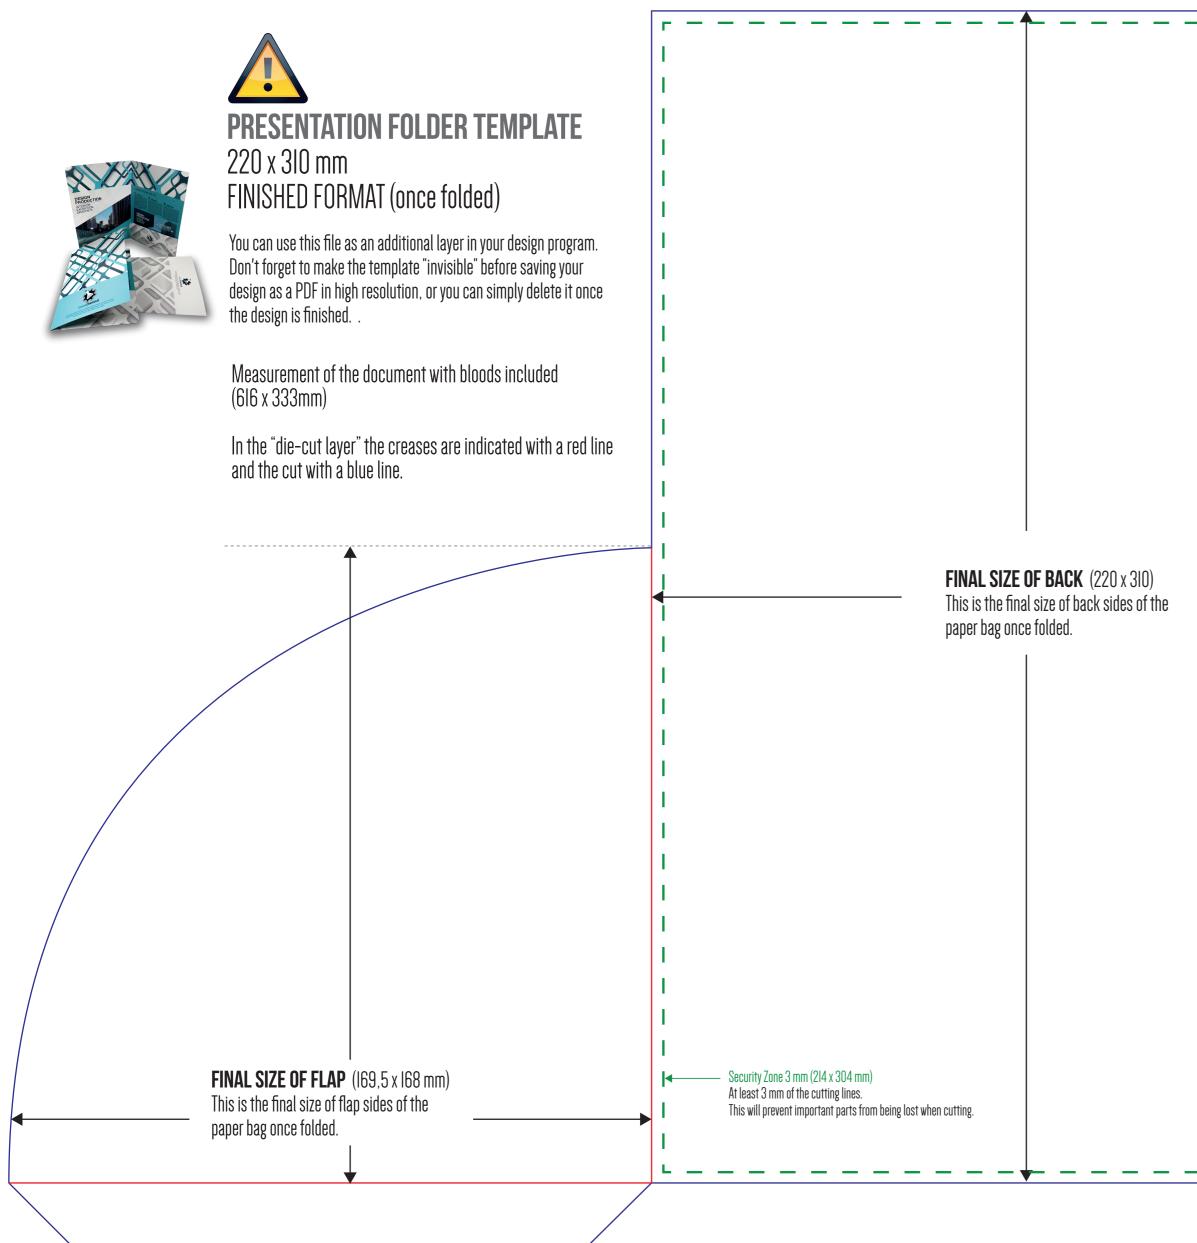

|   | r